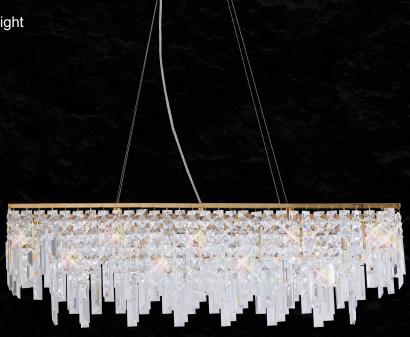

IL31710

Maddison Crystal Wall Lamp 2 Light Rose Gold

BACK TO CONTENTS >

IL31713 Maddison Crystal Pendant 2 Light Rose Gold

> IL30253 Maddison Crystal Pendant 2 Light Polished Chrome

IL30255 Maddison Crystal Pendant 6 Light Polished Chrome