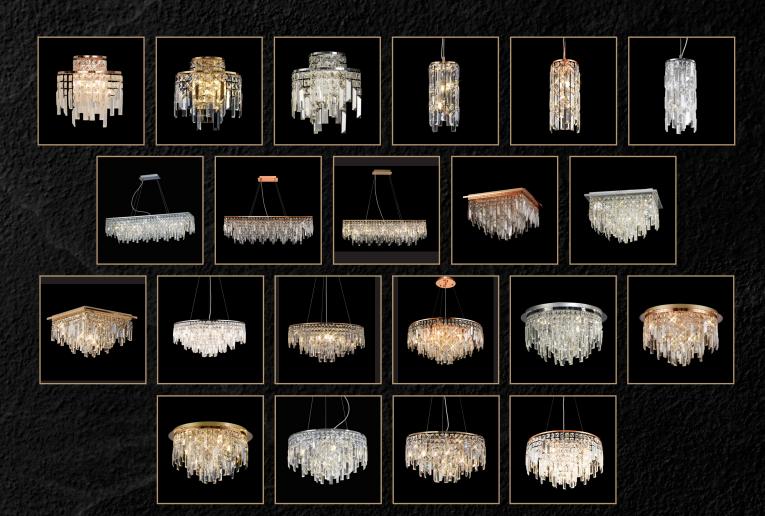

Click on an image below to view that product

Click on the hand icon to view the product on the Inspired Lighting website

IL30250

Maddison Crystal Wall Lamp 2 Light **Polished Chrome** 

IL31810

Maddison Crystal Wall Lamp 2 Light French Gold

IL31710

Maddison Crystal Wall Lamp 2 Light Rose Gold

BACK TO CONTENTS >

IL31713 Maddison Crystal Pendant 2 Light Rose Gold

> IL30253 Maddison Crystal Pendant 2 Light Polished Chrome

IL30255 Maddison Crystal Pendant 6 Light Polished Chrome

IL31815
Maddison Crystal Pendant 6 Light
French Gold

**IL31715**Maddison Crystal Pendant 6 Light Rose Gold

IL31712 Maddison Crystal Ceiling Flush 6 Light Rose Gold

**IL31812**Maddison Crystal Ceiling Flush 6 Light French Gold

IL30252

Maddison Crystal Ceiling Flush 6 Light Polished Chrome

IL31711

Maddison Crystal Ceiling Flush 6 Light Rose Gold

IL31811

Maddison Crystal Ceiling Flush 6 Light French Gold

IL30251 Maddison Crystal Ceiling Flush 6 Light Polished Chrome