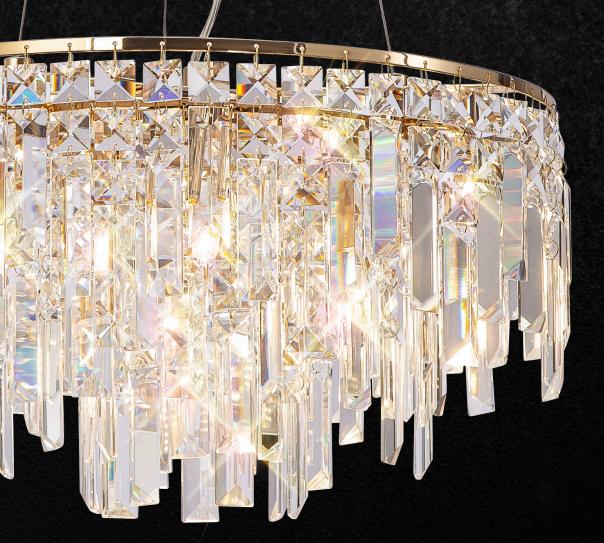

## 

A thorough collection of fully loaded lighting fixtures utilizing square and rectangular crystals. Carefully calculated strands of crystal are hung in a systematic manner to deliver an outstanding effect. The framework has been kept to the bare minimum to create this spectacular range with outstanding results. This also makes the range universal because of its neutral appearance available in two colour finishes.