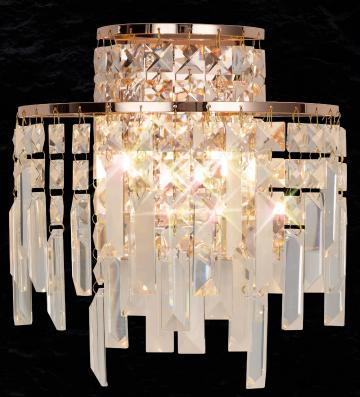

Click on an image below to view that product

Click on the hand icon to view the product on the Inspired Lighting website

IL30250

Maddison Crystal Wall Lamp 2 Light **Polished Chrome** 

IL31810

Maddison Crystal Wall Lamp 2 Light French Gold

IL31710

Maddison Crystal Wall Lamp 2 Light Rose Gold

BACK TO CONTENTS >

IL31713 Maddison Crystal Pendant 2 Light Rose Gold

> IL30253 Maddison Crystal Pendant 2 Light Polished Chrome

IL30255 Maddison Crystal Pendant 6 Light Polished Chrome