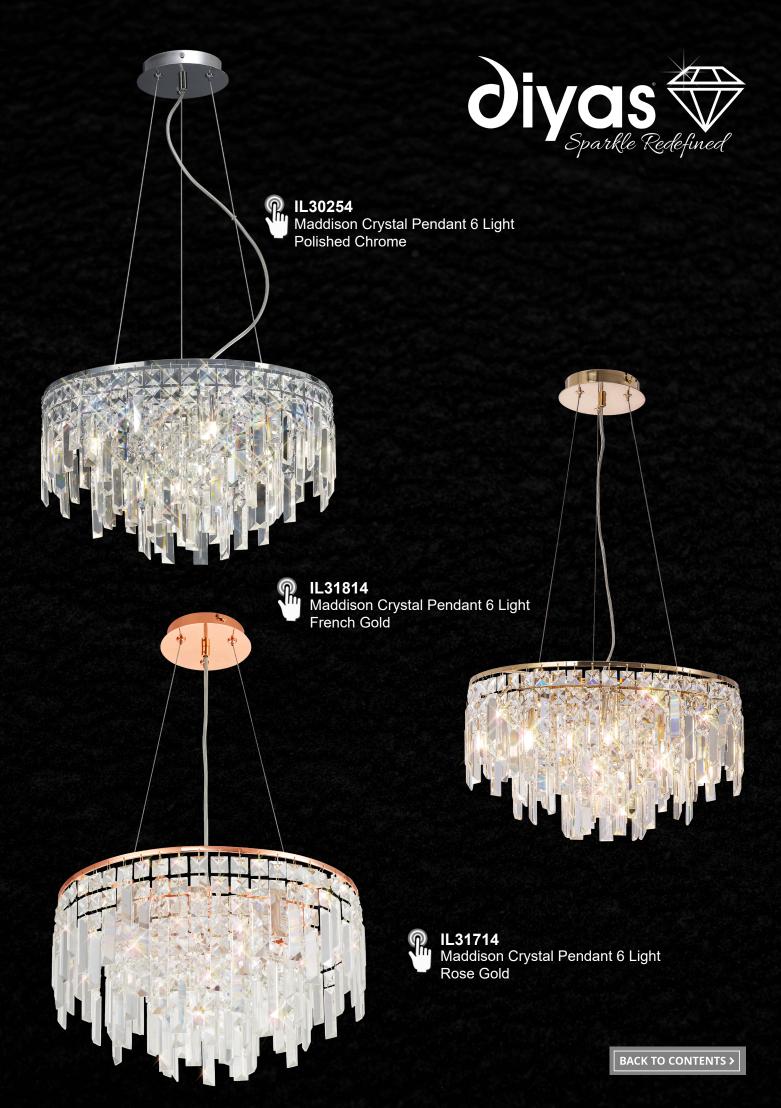

IL31710

Maddison Crystal Wall Lamp 2 Light Rose Gold

BACK TO CONTENTS >

IL31713 Maddison Crystal Pendant 2 Light Rose Gold

> IL30253 Maddison Crystal Pendant 2 Light Polished Chrome

IL30255 Maddison Crystal Pendant 6 Light Polished Chrome

IL31815
Maddison Crystal Pendant 6 Light
French Gold

**IL31715**Maddison Crystal Pendant 6 Light Rose Gold

IL31712 Maddison Crystal Ceiling Flush 6 Light Rose Gold

**IL31812**Maddison Crystal Ceiling Flush 6 Light French Gold