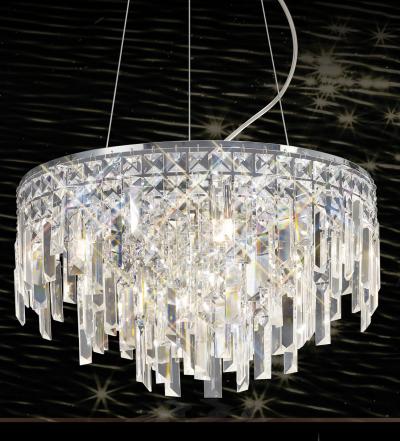

## 

A thorough collection of fully loaded lighting fixtures utilizing square and rectangular crystals. Carefully calculated strands of crystal are hung in a systematic manner to deliver an outstanding effect. The framework has been kept to the bare minimum to create this spectacular range with outstanding results. This also makes the range universal because of its neutral appearance available in two colour finishes.

IL31710

Maddison Crystal Wall Lamp 2 Light Rose Gold

BACK TO CONTENTS >

IL31713 Maddison Crystal Pendant 2 Light Rose Gold

> IL30253 Maddison Crystal Pendant 2 Light Polished Chrome

IL30255 Maddison Crystal Pendant 6 Light Polished Chrome