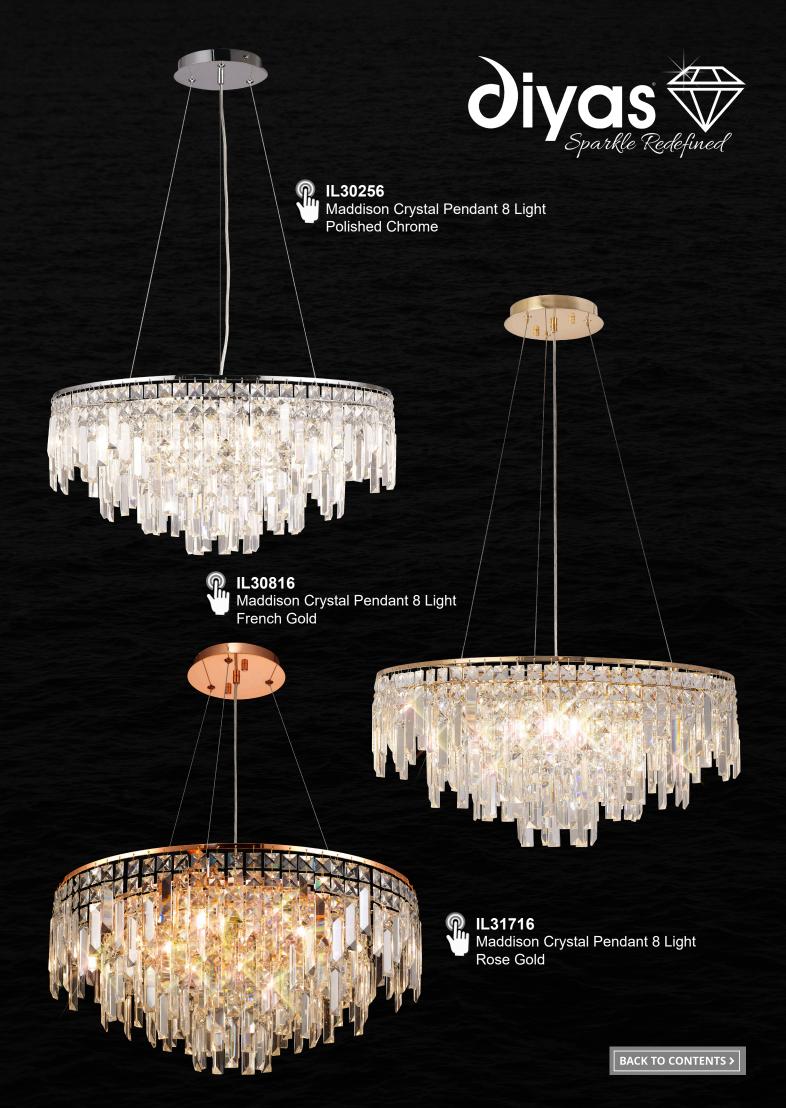

Click on an image below to view that product

Click on the hand icon to view the product on the Inspired Lighting website

IL30250

Maddison Crystal Wall Lamp 2 Light **Polished Chrome** 

IL31810

Maddison Crystal Wall Lamp 2 Light French Gold

IL31710

Maddison Crystal Wall Lamp 2 Light Rose Gold

BACK TO CONTENTS >

IL31713 Maddison Crystal Pendant 2 Light Rose Gold

> IL30253 Maddison Crystal Pendant 2 Light Polished Chrome

IL30255 Maddison Crystal Pendant 6 Light Polished Chrome

IL31815
Maddison Crystal Pendant 6 Light
French Gold

**IL31715**Maddison Crystal Pendant 6 Light Rose Gold

IL31712 Maddison Crystal Ceiling Flush 6 Light Rose Gold

**IL31812**Maddison Crystal Ceiling Flush 6 Light French Gold

IL30252

Maddison Crystal Ceiling Flush 6 Light Polished Chrome

IL31711

Maddison Crystal Ceiling Flush 6 Light Rose Gold

IL31811

Maddison Crystal Ceiling Flush 6 Light French Gold

IL30251 Maddison Crystal Ceiling Flush 6 Light Polished Chrome