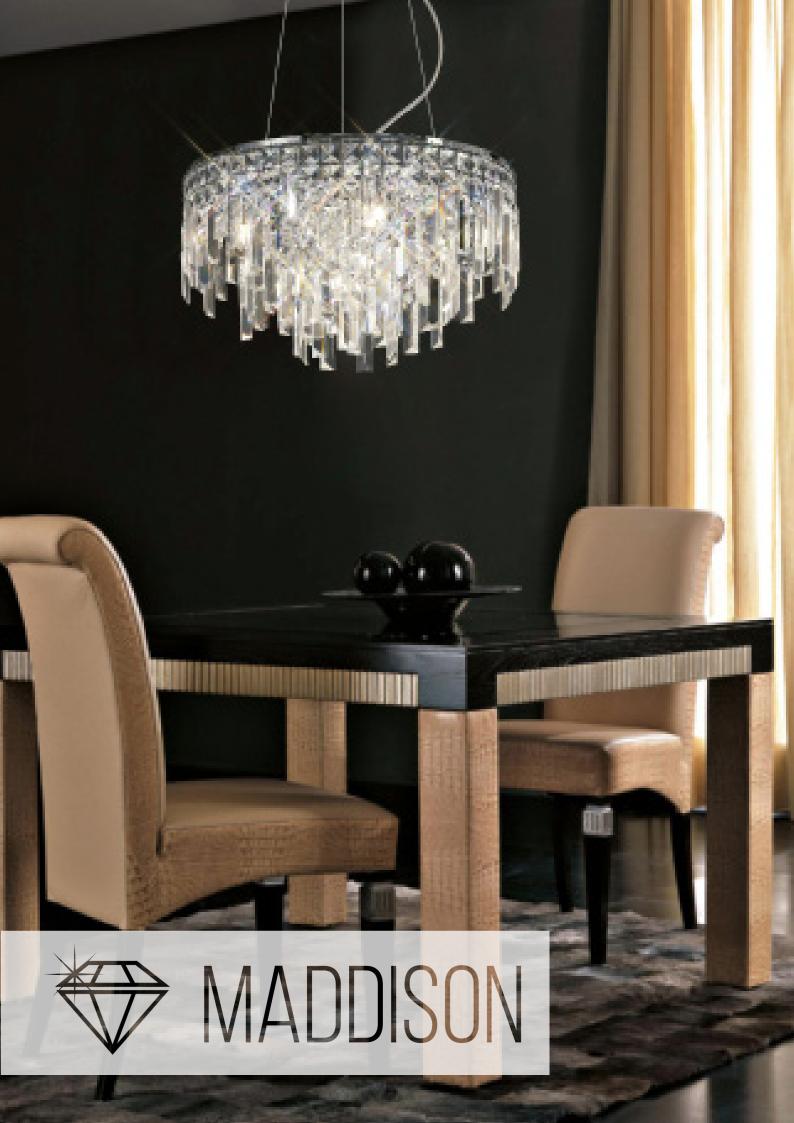

## 

A thorough collection of fully loaded lighting fixtures utilizing square and rectangular crystals. Carefully calculated strands of crystal are hung in a systematic manner to deliver an outstanding effect. The framework has been kept to the bare minimum to create this spectacular range with outstanding results. This also makes the range universal because of its neutral appearance available in two colour finishes.

Click on an image below to view that product

Click on the hand icon to view the product on the Inspired Lighting website

IL30250

Maddison Crystal Wall Lamp 2 Light **Polished Chrome** 

IL31810

Maddison Crystal Wall Lamp 2 Light French Gold